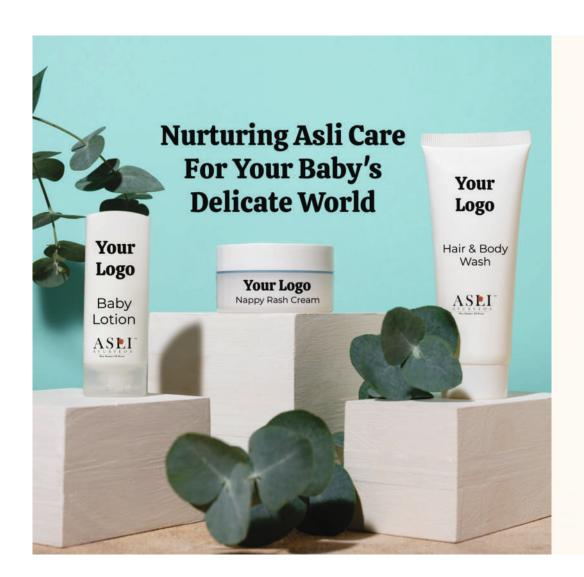

# Baby Care PuraCuddle Baby Range

Introducing ASLI PureCare Baby range - a collection of gentle and natural products specifically formulated for the delicate care of your baby's hair, skin, and overall well-being. This range includes the PureCare Baby Hair & Body Cleanser, PureCare Baby Ayurvedic Nappy Rash Cream, and PureCare Baby BreatheEase Oil. Each product is designed to provide safe and nurturing solutions for your baby's specific needs, ensuring a gentle and holistic approach to baby care.

#### Baby Hair & Body Cleanser

Introducing ASLI's PureCare Baby Hair & Body Cleanser - a mild, pH-friendly, and 100% natural cleanser designed for gentle care of your baby's delicate hair and skin. Following Ayurvedic principles, this cleanser is formulated with gentle and nourishing ingredients, free from harsh chemicals and artificial fragrances. It provides a nurturing and safe cleansing experience for your little one, leaving their hair and skin clean, soft, and healthy.

#### PureCare Baby Face & Body Lotion

Introducing ASLI's PureCare Baby Face & Body Lotionc - a gentle and nourishing lotion specifically formulated for your baby's delicate face and body. This lotion is carefully crafted with natural and soothing ingredients to provide gentle hydration and nourishment to your baby's skin. It is free from harsh chemicals, artificial fragrances, and dyes, ensuring a safe and gentle experience for your little one. The lotion absorbs quickly and leaves the skin feeling soft, smooth, and moisturized. Use it daily after bathing or as needed to keep your baby's skin healthy and supple.

#### Baby Ayurvedic Nappy Rash Cream

Introducing ASLI's PureCare Baby Ayurvedic Nappy Rash Cream - a natural and safe solution to soothe and protect your baby's delicate skin from nappy rashes. This cream is free from preservatives, added colors, and perfumes, ensuring it is gentle and safe for your baby. With ingredients like Coconut Oil, Aloe Vera Extract, Neem Extract, Draksha Extract, Nalpamaradi Tailam, and Moringa Extract, it provides soothing relief and nourishment to the affected area. Use it at every nappy change or as needed for the best results.