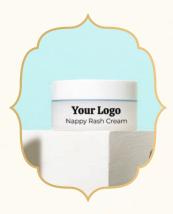

#### Baby Ayurvedic Nappy Rash Cream

Introducing ASLI's PureCare Baby Ayurvedic Nappy Rash Cream - a natural and safe solution to soothe and protect your baby's delicate skin from nappy rashes. This cream is free from preservatives, added colors, and perfumes, ensuring it is gentle and safe for your baby. With ingredients like Coconut Oil, Aloe Vera Extract, Neem Extract, Draksha Extract, Nalpamaradi Tailam, and Moringa Extract, it provides soothing relief and nourishment to the affected area. Use it at every nappy change or as needed for the best results.