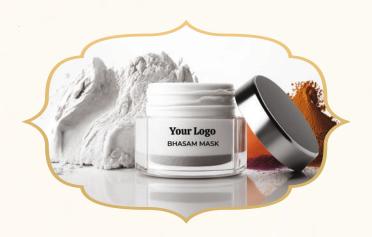

# **Bhasam Masks**

Prakriti Sampoorna Authentic, Ethical Ayurvedic Bath & Body Range

ASLI Ayurvedic Bhasam and Pishti Mask harnesses the power of ancient Ayurvedic wisdom to provide transformative skincare. The mask features Bhasam and Pishti, renowned for their rejuvenating and purifying properties. It deeply cleanses, nourishes, and rejuvenates the skin, promoting a youthful and radiant complexion. Use as directed, perform a patch test, and discontinue if any irritation occurs. Embrace the wisdom of Ayurveda and experience the benefits of our Ayurvedic Bhasam and Pishti Mask for vibrant and healthy skin.

### Face Mask

# ReviveRadiance F with Nalpamaradi Tailam & Shankha Bhasam

Introducing ASLI's ReviveRadiance Face Mask - a 100% Ayurvedic blend of Nalpamaradi Tailam and Shankha Bhasma. This natural face mask is designed to promote a radiant and healthy complexion. Nalpamaradi Tailam is known for its skin brightening and complexion-enhancing properties, while Shankha Bhasma helps improve skin texture and provides a healthy glow. Apply the mask to clean, dry skin, allow it to dry, and rinse off with lukewarm water. Use as directed, perform a patch test, and discontinue if any irritation occurs. Experience the power of Ayurveda with our ReviveRadiance Face Mask for revitalized and radiant skin.

#### ReviveGlow Face Mask

ASLI's ReviveGlow Face Mask is a 100% Ayurvedic blend of Eladi Tailam and Mukta Pishti. This natural face mask rejuvenates the skin, promotes a healthy glow, and enhances complexion. Apply the mask to clean, dry skin, allow it to dry, and rinse off with lukewarm water. Use as directed, perform a patch test, and discontinue if any irritation occurs. Experience the power of Ayurveda with our ReviveGlow Face Mask for a radiant complexion.