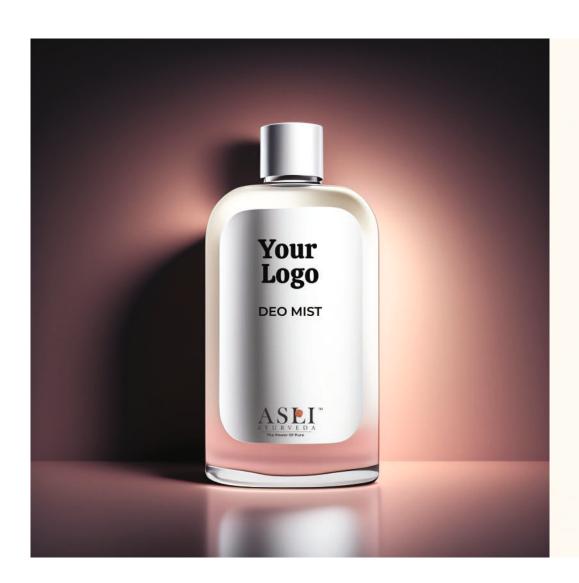

### ReviveFresh Ayurvedic Deodorant Mist

ASLI's ReviveFresh Ayurvedic Deodorant Mist not only offers a natural and safe solution for odor protection but also provides additional health benefits for your underarms. By using a natural deodorant, you avoid exposing your skin to potentially harmful chemicals commonly found in conventional deodorants. This can help reduce the risk of skin irritation, allergies, and other adverse reactions.

Furthermore, natural deodorants often contain ingredients that are known for their soothing and nourishing properties. These ingredients can help calm the delicate skin of the underarms, moisturize the area, and promote a healthier skin barrier.

Using a natural underarm deodorant also aligns with a holistic approach to wellness and self-care. By choosing products that are free from harsh chemicals and artificial additives, you prioritize your overall well-being and contribute to a more sustainable and eco-friendly lifestyle.

Experience the health benefits of using ASLI ReviveFresh Ayurvedic Deodorant Mist, providing effective odor protection while being gentle on your skin and promoting a healthier underarm environment.

| Notes | Notes |
|-------|-------|
|       |       |
|       |       |
|       |       |
|       |       |
|       |       |
|       |       |
|       |       |
|       |       |
|       |       |
|       |       |