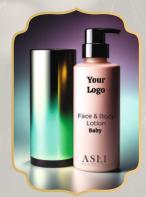

#### PureCare Baby Face & Body Lotion

Introducing ASLI's PureCare Baby Face & Body Lotionc - a gentle and nourishing lotion specifically formulated for your baby's delicate face and body. This lotion is carefully crafted with natural and soothing ingredients to provide gentle hydration and nourishment to your baby's skin. It is free from harsh chemicals, artificial fragrances, and dyes, ensuring a safe and gentle experience for your little one. The lotion absorbs quickly and leaves the skin feeling soft, smooth, and moisturized. Use it daily after bathing or as needed to keep your baby's skin healthy and supple.