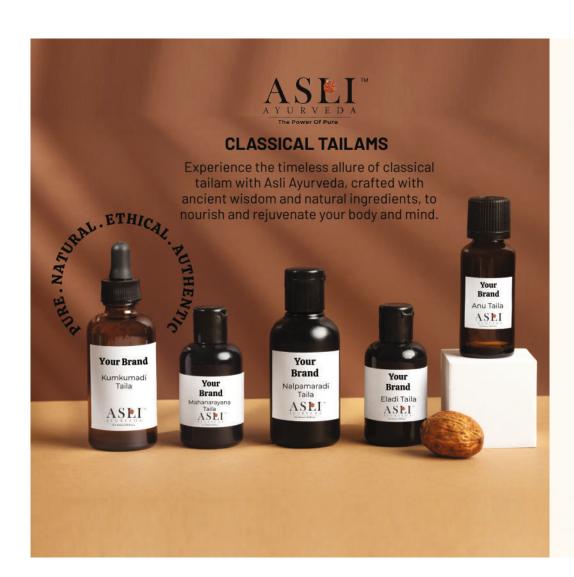

Tailam, Bhasma, Pishti, Gugglu, Vati, Ghritam, Avleh & Precious metal & Herbo Mineral Preparations - we manufacture all of these medicine forms.

To enquire more details, Visit: www.asliaushadham.com.

#### Kumkumadi Tailam

Kumkumadi Tailam is an Ayurvedic oil made with a blend of 30 ingredients, including goats milk, saffron, sandalwood, turmeric, and other beneficial herbs and oils. This unique formulation combines the nourishing properties of goats milk with the potent botanical extracts to provide comprehensive skincare benefits. The inclusion of goats milk helps to moisturize and soften the skin, while the other ingredients work synergistically to improve complexion, reduce pigmentation, and address various skin concerns like dark spots, acne scars, and blemishes. By regularly applying Kumkumadi Tailam, the skin can receive deep nourishment, rejuvenation, and a radiant appearance.

#### Eladi Tailam

Eladi Tailam is an Ayurvedic oil formulation consisting of 33 ingredients, including cardamom, cinnamon, nutmeg, sandalwood, and camphor. This oil offers various benefits for the skin, such as improving complexion, reducing acne, blemishes, and pigmentation. Its antibacterial and antifungal properties help combat skin infections and inflammation. The moisturizing base oil, typically sesame oil, nourishes and hydrates the skin, leaving it soft and supple. Eladi Tailam processed by Asli is made following Ayurvedic principles to maintains its quality. The formulation adheres to traditional methods outlined in Ayurvedic texts, carefully selected herbs ensures potency and effectiveness of the tailam.

#### Tailam

Nalpamaradi Tailam is an Ayurvedic oil formulation commonly used for skincare. It contains ingredients like turmeric, sandalwood, Indian madder, and sesame oil. Nalpamaradi Tailam offers benefits such as improving complexion, reducing pigmentation and tan, soothing inflammation, and providing skin nourishment.

#### Mahanarayan Tailam

Mahanarayan Tailam is a traditional Ayurvedic herbal oil formulated with a blend of botanical ingredients. It is commonly used for its therapeutic benefits in supporting joint and muscle health. This oil is applied topically through massage to alleviate discomfort, stiffness, and inflammation. Its ingredients are known for their analgesic, anti-inflammatory, and rejuvenating properties.