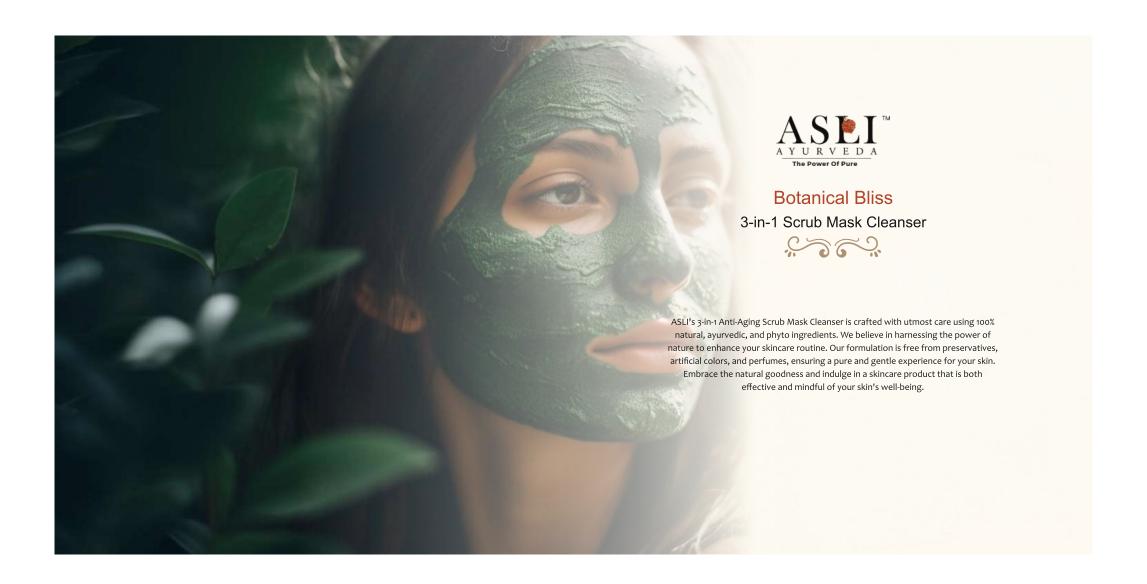

#### Radiant Skin Renewal:

#### 3-in-1 Natural Anti-Aging Scrub Mask Cleanser

ASLI's 3-in-1 Natural Anti-Aging Scrub Mask Cleanser is a versatile skincare product that combines the benefits of a cleanser, scrub, and mask in one. It effectively cleanses the skin, gently exfoliates to promote a smoother texture, and nourishes the skin with rejuvenating and soothing ingredients. This formulation includes anti-aging properties to improve skin firmness and reduce the appearance of fine lines and wrinkles. It also moisturizes and calms the skin, leaving it refreshed and revitalized. Experience the convenience of a comprehensive skincare solution that promotes a radiant and youthful complexion.